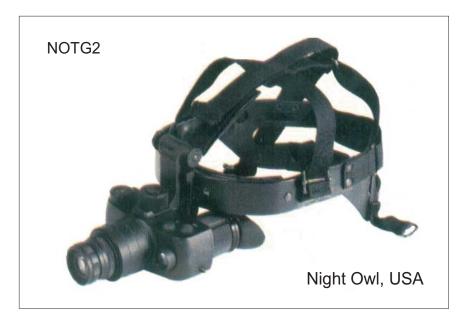

## **NIGHT VISION BINOCULAR** Night Owl Tactical Goggles NOTG2

One of the most advanced commercial night vision units. Featuring dual binoculars for comfortable viewing and a single objective lens for easy focusing. Generation 2 intensifier. Tube with built-in micro-channel plate provides bright, distortion free images as well as automatically adjusts the image brightness to the natural light conditions. Comes standerd with comfortable head mount with "flip-up" and "quick release".

## SALIENT FEATURES:

erLight weight, rugged, durable, water proof and compact long range night vision goggles device with single tube.

erBuilt-in infrared illuminator allows use in complete darkness.

er Wide field of view - 50 degrees.

er Head mount, extended range IR and 4x objective lens are included in the package. er Highest grade optics with as much as 21 elements in each ocular.

erAutomatic gain control and light protection.

TO KEEP PACE WITH LATEST TECHNOLOGY, " RELIANCE ELECTRONICS" RESERVES THE RIGHT TO UPDATE THE SYSTEM. HENCE SPECIFICATION ARE SUBJECT TO CHANGE